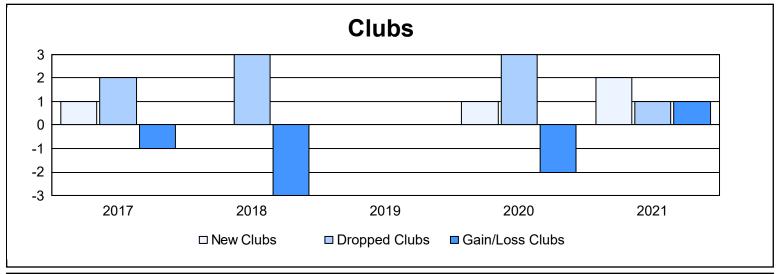

District 1 J As of June 2021 Cumulative

| Year      | New<br>Clubs | Dropped<br>Clubs | Gain/<br>Loss<br>Clubs | New<br>Members | Charter<br>Members | Reinstate<br>Members | Transfer<br>Members | Total<br>Member<br>Added | Total<br>Members<br>Dropped | Gain/<br>Loss<br>Members |
|-----------|--------------|------------------|------------------------|----------------|--------------------|----------------------|---------------------|--------------------------|-----------------------------|--------------------------|
| 2016-2017 | 1            | 2                | -1                     | 158            | 24                 | 7                    | 17                  | 206                      | 229                         | -23                      |
| 2017-2018 | 0            | 3                | -3                     | 157            | 0                  | 10                   | 4                   | 171                      | 266                         | -95                      |
| 2018-2019 | 0            | 0                | 0                      | 216            | 1                  | 11                   | 16                  | 244                      | 253                         | -9                       |
| 2019-2020 | 1            | 3                | -2                     | 147            | 23                 | 8                    | 10                  | 188                      | 215                         | -27                      |
| 2020-2021 | 2            | 1                | 1                      | 120            | 42                 | 3                    | 9                   | 174                      | 241                         | -67                      |
| Average   | 1            | 2                | -1                     | 160            | 18                 | 8                    | 11                  | 197                      | 241                         | -44                      |