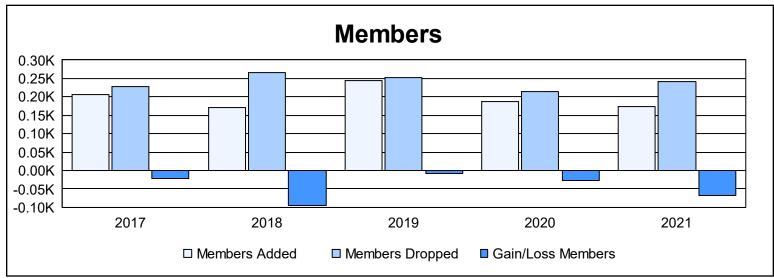

District 1 J As of June 2021 Cumulative

| Year      | New<br>Clubs | Dropped<br>Clubs | Gain/<br>Loss<br>Clubs | New<br>Members | Charter<br>Members | Reinstate<br>Members | Transfer<br>Members | Total<br>Member<br>Added | Total<br>Members<br>Dropped | Gain/<br>Loss<br>Members |
|-----------|--------------|------------------|------------------------|----------------|--------------------|----------------------|---------------------|--------------------------|-----------------------------|--------------------------|
| 2016-2017 | 1            | 2                | -1                     | 158            | 24                 | 7                    | 17                  | 206                      | 229                         | -23                      |
| 2017-2018 | 0            | 3                | -3                     | 157            | 0                  | 10                   | 4                   | 171                      | 266                         | -95                      |
| 2018-2019 | 0            | 0                | 0                      | 216            | 1                  | 11                   | 16                  | 244                      | 253                         | -9                       |
| 2019-2020 | 1            | 3                | -2                     | 147            | 23                 | 8                    | 10                  | 188                      | 215                         | -27                      |
| 2020-2021 | 2            | 1                | 1                      | 120            | 42                 | 3                    | 9                   | 174                      | 241                         | -67                      |
| Average   | 1            | 2                | -1                     | 160            | 18                 | 8                    | 11                  | 197                      | 241                         | -44                      |